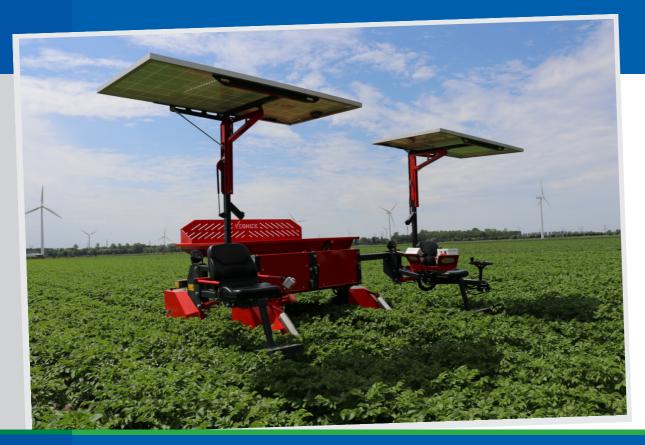

## **High battery capacity**

The fully electric Selectron is powered by two powerful electric wheel motors. The big advantage of the electric wheel motors is that the efficiency is very high, so that the energy supplied by the battery pack can be converted into driving speed and torque in the most efficient way. The lithium-ion battery pack can be easily charged by means of the charger (230V), but is also charing during the day by the solar panel sunroofs. Depending on the circumstances, the Selectron can run for 10-16 hours on one battery.

### Big 8.3R24 wheels

The 100% electronic differential lock is actively controlled by the steering angle and ensures that the machine does not come to a standstill if one of the wheels loses grip. In order to transmit the torque properly, we decided to equip the Selectron with large (8.3R24) wheels, with the advantage that the machine is very stable and easily drives over ditches.

#### Stille elektrische aandrijving

During the development of the Selectron, comfort and ease of use for the user have always been central. This is reflected in, for example the comfortable seats and the extra-wide, hydraulically tippable bunker where the plants can easily be thrown in. The extremely quiet electric drive ensures a pleasant working environment. The touchscreen display makes it easy to gain insight into the energy consumption and capacity of the battery.