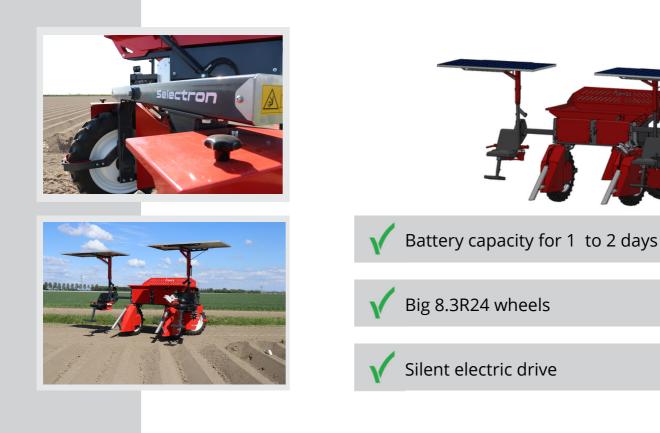

## **High battery capacity**

The fully electric Selectron is powered by two powerful electric wheel motors. The big advantage of the electric wheel motors is that the efficiency is very high, so that the energy supplied by the battery pack can be converted into driving speed and torque in the most efficient way. The lithium-ion battery pack can be easily charged by means of the charger (230V), but is also charing during the day by the solar panel sunroofs. Depending on the circumstances, the Selectron can run for 10-16 hours on one battery.

### Big 8.3R24 wheels

The 100% electronic differential lock is actively controlled by the steering angle and ensures that the machine does not come to a standstill if one of the wheels loses grip. In order to transmit the torque properly, we decided to equip the Selectron with large (8.3R24) wheels, with the advantage that the machine is very stable and easily drives over ditches.

#### Stille elektrische aandrijving

During the development of the Selectron, comfort and ease of use for the user have always been central. This is reflected in, for example the comfortable seats and the extra-wide, hydraulically tippable bunker where the plants can easily be thrown in. The extremely quiet electric drive ensures a pleasant working environment. The touchscreen display makes it easy to gain insight into the energy consumption and capacity of the battery.