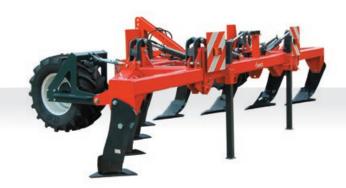

#### **SOLIDLY BUILT HIGH CAPACITY MACHINE**

The Hunter 600 is characterized by its large working width of no less than 6.0 meters. While the transport width is within 3 meters. The framework is solidly built. You can mount the machine in several positions to ensure that the tractor's lower links can always be ideally positioned which leads to a perfect traction point.

### **STANDARD PROPERTIES**

Work width: 3,0 - 4,5 or 6,0 mtr Transport width: 2,96 mtr Weight: 2060 kg Tine distance subsoiler c.o.h.: 580 or 750 mm Working depth: 25 - 50 cm Tines overload protection by shear bolts Hydraulic folding system Level position indicator