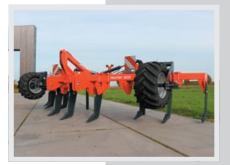

# **HUNTER 600**

SOIL AERATOR WITH HIGH CAPACITY

Constant working depth

Low power requirement

WWW.VEGNIEK.NL

#### **SOLIDLY BUILT HIGH CAPACITY MACHINE**

The Hunter 600 is characterized by its large working width of no less than 6.0 meters. While the transport width is within 3 meters. The framework is solidly built. You can mount the machine in several positions to ensure that the tractor's lower links can always be ideally positioned which leads to a perfect traction point.