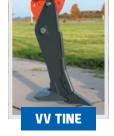

## **OPTIONS**

7x Cultivation tines inc. mounting and storage brackets Extra straight tine in the middle 10 subsoiler tines at 580mm c.o.h.

Other types of tines

VEGNIEK

f in 🗶 🖸