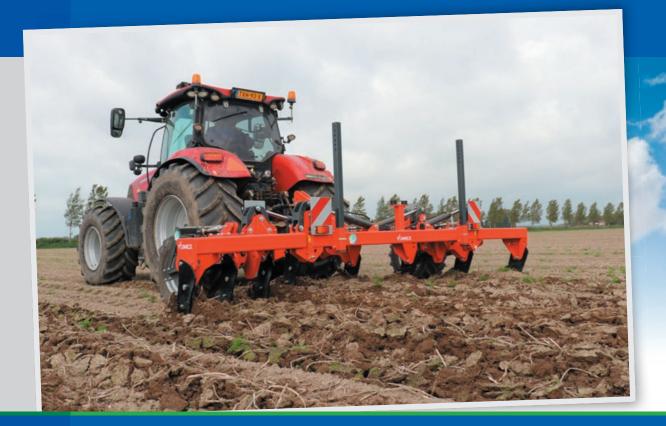

#### **SOLIDLY BUILT HIGH CAPACITY MACHINE**

The Hunter 600 is characterized by its large working width of no less than 6.0 meters. While the transport width is within 3 meters. The framework is solidly built. You can mount the machine in several positions to ensure that the tractor's lower links can always be ideally positioned which leads to a perfect traction point.

#### **CONSTANT WORKING DEPTH**

The machine is very stable and works on a constant working depth because of the wide supporting wheels. The curved tine lifts the ground and aerates the soil perfectly without disturbing the top layer. After using the Hunter 600 the ground remains possible to drive on for later tillage operations because the top layer remains virtually undisturbed.

#### LOW POWER REQUIREMENT

Because of the tines are mounted in a V-shape, the ground has more space to break. As a result of this design, the machine requires less power and has a low wear and tear.