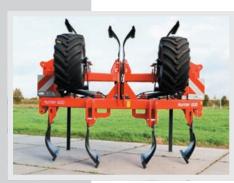

#### **CONSTANT WORKING DEPTH**

The machine is very stable and works on a constant working depth because of the wide supporting wheels. The curved tine lifts the ground and aerates the soil perfectly without disturbing the top layer. After using the Hunter 600 the ground remains possible to drive on for later tillage operations because the top layer remains virtually undisturbed.

## BENEFITS

High capacity with a low power requirement
The tractor has a lot grip because of the perfect pull line
Stable machine because of wide supporting wheels
Tines can be assembled at different distances
Perfect finishing touch with width signs and LED lights