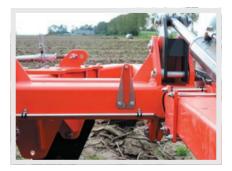

#### **CONSTANT WORKING DEPTH**

The machine is very stable and works on a constant working depth because of the wide supporting wheels. The curved tine lifts the ground and aerates the soil perfectly without disturbing the top layer. After using the Hunter 600 the ground remains possible to drive on for later tillage operations because the top layer remains virtually undisturbed.