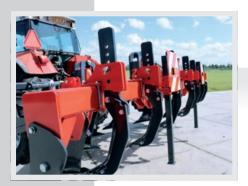

#### LOW POWER REQUIREMENT

Because of the tines are mounted in a V-shape, the ground has more space to break. As a result of this design, the machine requires less power and has a low wear and tear.

## BENEFITS

High capacity with a low power requirement
The tractor has a lot grip because of the perfect pull line
Stable machine because of wide supporting wheels
Tines can be assembled at different distances
Perfect finishing touch with width signs and LED lights