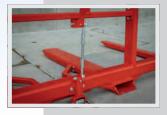

#### **WORK SAFELY**

The Vegniek Double box carriers are ideal for safe and efficient box handling. The two outer forks are slightly higher assembled than the two forks in the middle. Because of this design the boxes will stand firmly against each other during transport. Also the second layer of boxes are supported by the framework.

### **BENEFITS**

✓ Heavy duty

Boxes always firmly against each other while transporting

Demountable box guide

Unobstructed view

2nd layer of boxes are supported by the framework