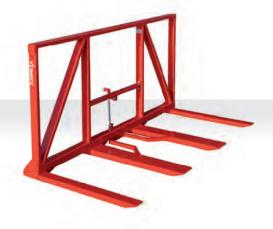

# ROCK SOLID The Vegniek double box carriers are very robust. The square tube forks are composed bending profiles made of a special type of steel. All the essential corners are strengthened and the steel is provided by a strong two-layer powder coating.

## **STANDARD PROPERTIES**

| Type                 | VBB 2            | VBB2H                | VBZ2              | VBZ2H                |
|----------------------|------------------|----------------------|-------------------|----------------------|
| Suitable for         | Only forklift    | Forklift and 3 point | Only forklift     | Forklift and 3 point |
|                      |                  | hitch (CatII)        |                   | hitch (CatII)        |
| Max lifting power    | 3000kg           | 3000kg               | 4000kg            | 4000kg               |
| Weight               | 290kg            | 345kg                | 330kg             | 395kg                |
| Box size LxBxH       | 120/150x120x90cm | 120/150x120x90cm     | 150/160x120x125cm | 150/160x120x125cm    |
| Box guide system     | Standard         | Standard             | Standard          | Standard             |
| Autmatic lock system | Option           | Option               | Option            | Option               |