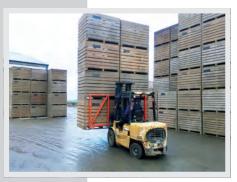

#### **MORE EFFICIENT HANDLING**

With the (demountable) box guide it is very easy to slide empty boxes against each other by using the side shift of the forklift. It is even possible to load and unload a truck with empty boxes from one side by using the Vegniek box carrier. The automatic lock system is optional. By using the automatic lock system the Vegniek double box carrier will be automatically attached and detached to the box carrier of the forklift.

### **BENEFITS**

✓ Heavy duty

Boxes always firmly against each other while transporting

Demountable box guide

Unobstructed view

2nd layer of boxes are supported by the framework