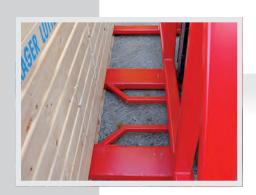

#### **WORK SAFELY**

The Vegniek Double box carriers are ideal for safe and efficient box handling. The two outer forks are slightly higher assembled than the two forks in the middle. Because of this design the boxes will stand firmly against each other during transport. Also the second layer of boxes are supported by the framework.

### **BENEFITS**

✓ Heavy duty

Boxes always firmly against each other while transporting

Demountable box guide

Unobstructed view

2nd layer of boxes are supported by the framework