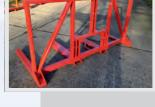

#### **MORE EFFICIENT HANDLING**

With the (demountable) box guide it is very easy to slide empty boxes against each other by using the side shift of the forklift. It is even possible to load and unload a truck with empty boxes from one side by using the Vegniek box carrier. The automatic lock system is optional. By using the automatic lock system the Vegniek double box carrier will be automatically attached and detached to the box carrier of the forklift.