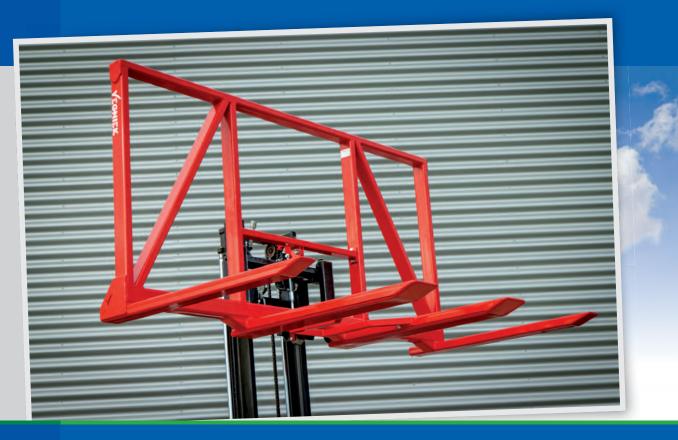

#### **WORK SAFELY**

The Vegniek Double box carriers are ideal for safe and efficient box handling. The two outer forks are slightly higher assembled than the two forks in the middle. Because of this design the boxes will stand firmly against each other during transport. Also the second layer of boxes are supported by the framework.

# ROCK SOLID The Vegniek double box carriers are very robust. The square tube forks are composed bending profiles made of a special type of steel. All the essential corners are strengthened and the steel is provided by a strong two-layer powder coating.

### **BENEFITS**

✓ Heavy duty

Boxes always firmly against each other while transporting

Demountable box guide

Unobstructed view

2nd layer of boxes are supported by the framework