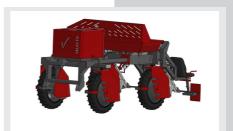

# **SELECTO**

The brand new Selecto roguin cart is even more complete, even more comfortable and even more manoeuvrable than you were already used to!

The new Selecto is a four wheel drive roguing cart, of which all four large (8.3R24) wheels are driven by heavy duty hydraulic wheel motors. The Selecto steers by means of an articulated steering, which is stronger and more stable than knuckle steering. Despite the large wheels, the new Selecto is very manoeuvrable on small headlands. This hydrostatic machine is powered by a 25 HP strong 3 cylinder diesel engine which is very quiet and economical in use.

The smoothly operating electric joystick in combination with the electronic throttle controls the driving section. In addition, the Selecto is equipped with cruise-control which ensures a constant speed in the field and is part of the standard equipment. The roguing cart is equipped as standard with two hydraulically height-adjustable seats, a hydraulically tipping bunker and height-adjustable stainless steel haulm guides with spring-loaded break-out protection.

The wheel covers are easy to open or remove, making cleaning the machine easy.

During the design of the Selecto, we paid much attention to the comfort for the user. This is for instance evident in the comfortable seats, the wide foot rests and the electric/hydraulic control of all functions. Although the standard Selecto is already very complete, various options are available.