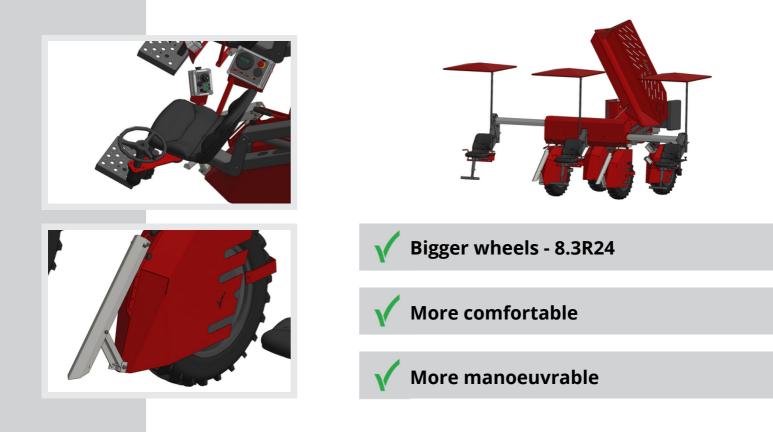

The smoothly operating electric joystick in combination with the electronic throttle controls the driving section. In addition, the Selecto is equipped with cruise-control which ensures a constant speed in the field and is part of the standard equipment. The roguing cart is equipped as standard with two hydraulically height-adjustable seats, a hydraulically tipping bunker and height-adjustable stainless steel haulm guides with spring-loaded break-out protection.

The wheel covers are easy to open or remove, making cleaning the machine easy.

During the design of the Selecto, we paid much attention to the comfort for the user. This is for instance evident in the comfortable seats, the wide foot rests and the electric/hydraulic control of all functions. Although the standard Selecto is already very complete, various options are available.

#### BENEFITS

Powerful four wheel drive 25 HP three-cylinder diesel engine Large 8.3R24 wheels Two hydraulically height-adjustable seats Cruise control Height-adjustable stainless steel haulm guides Large hydraulic tipping bunker with high rear wall Seats extendable to 4.5 meters Track width adjustable 1.4m - 1.9m