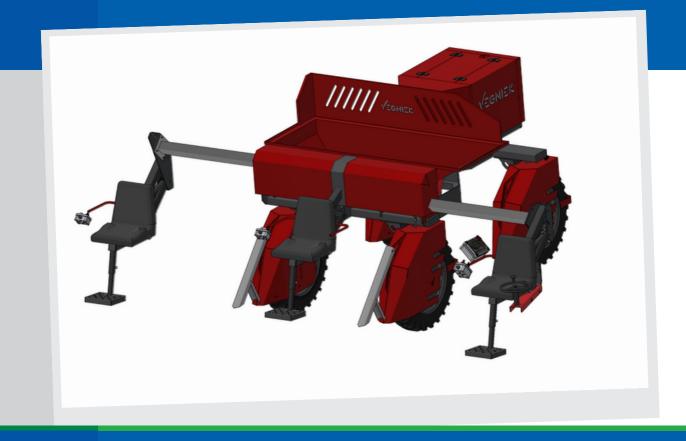

# **SELECTO**

The brand new Selecto roguin cart is even more complete, even more comfortable and even more manoeuvrable than you were already used to!

The new Selecto is a four wheel drive roguing cart, of which all four large (8.3R24) wheels are driven by heavy duty hydraulic wheel motors. The Selecto steers by means of an articulated steering, which is stronger and more stable than knuckle steering. Despite the large wheels, the new Selecto is very manoeuvrable on small headlands. This hydrostatic machine is powered by a 25 HP strong 3 cylinder diesel engine which is very quiet and economical in use.

#### BENEFITS

Powerful four wheel drive 25 HP three-cylinder diesel engine Large 8.3R24 wheels Two hydraulically height-adjustable seats Cruise control Height-adjustable stainless steel haulm guides Large hydraulic tipping bunker with high rear wall Seats extendable to 4.5 meters Track width adjustable 1.4m - 1.9m